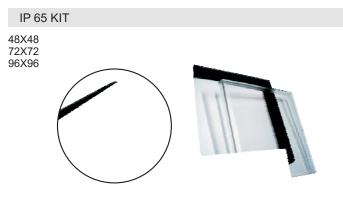

#### MOUNTING CLAMPS

The swivel screw and leaf spring can be supplied as accessories.

PANEL WINDOWS

72X72 96X96